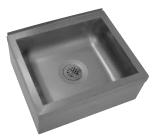

# STAINLESS STEEL

9-OP-20 Shown

9-OP-40 Shown

Notched Out Front Allows Ease of Emptying Mop Bucket Item #: \_\_\_\_\_ Qty #: \_\_\_\_\_

Model #:\_\_\_\_\_

Project #:\_\_\_\_\_

#### FEATURES:

Floor mounted unit eliminates the need of lifting heavy containers. Tile edge furnished on the rear.

Bowls rectangular in design for increased capacity.

#### **CONSTRUCTION:**

All TIG welded. Welded areas blended to match adjacent surfaces and to a satin finish.

#### **MATERIAL:**

16 Gauge type "304" series stainless steel sink bowl.18 Gauge type "304" series stainless steel sink apron.

| STANDING UNITS<br>FEATURES:<br>Leg mounted design.<br>High back splash.<br>CONSTRUCTION:<br>All TIG welded.                                                                                                                                                                                                                                                                                                                                                                                                                                                                                                                                                                                                                                                                                                                                                                                                                                                                                                                                                                                                                                                                                                                                                                                                                                                                                                                                                                                                                                                                                                                                                                                                                                                                                                                                                                                                                                                                                                                                                     | Conventional | 16" HIGH SIDE & BACK<br>SPLASHES FOR<br>9-OP SERIES MOP SINKS<br>16 Gauge, 300 Series Stainless Steel<br>Available with Back & Left Side,<br>Back & Right Side or Back & Both Sides<br>(Mounting Hardware Included) |                                          |                                                       |
|-----------------------------------------------------------------------------------------------------------------------------------------------------------------------------------------------------------------------------------------------------------------------------------------------------------------------------------------------------------------------------------------------------------------------------------------------------------------------------------------------------------------------------------------------------------------------------------------------------------------------------------------------------------------------------------------------------------------------------------------------------------------------------------------------------------------------------------------------------------------------------------------------------------------------------------------------------------------------------------------------------------------------------------------------------------------------------------------------------------------------------------------------------------------------------------------------------------------------------------------------------------------------------------------------------------------------------------------------------------------------------------------------------------------------------------------------------------------------------------------------------------------------------------------------------------------------------------------------------------------------------------------------------------------------------------------------------------------------------------------------------------------------------------------------------------------------------------------------------------------------------------------------------------------------------------------------------------------------------------------------------------------------------------------------------------------|--------------|---------------------------------------------------------------------------------------------------------------------------------------------------------------------------------------------------------------------|------------------------------------------|-------------------------------------------------------|
| Welded areas blended to match<br>adjacent surfaces and to a<br>satin finish.                                                                                                                                                                                                                                                                                                                                                                                                                                                                                                                                                                                                                                                                                                                                                                                                                                                                                                                                                                                                                                                                                                                                                                                                                                                                                                                                                                                                                                                                                                                                                                                                                                                                                                                                                                                                                                                                                                                                                                                    | 8-OP-16      | MODEL<br>K-288LorR                                                                                                                                                                                                  | Fits Units:<br>9-OP-20<br>9-OP-40        | Height Above<br>Finished Floor (A.F.F.)<br>26"<br>32" |
| MATERIAL:<br>Heavy gauge type "304" series<br>stainless steel.                                                                                                                                                                                                                                                                                                                                                                                                                                                                                                                                                                                                                                                                                                                                                                                                                                                                                                                                                                                                                                                                                                                                                                                                                                                                                                                                                                                                                                                                                                                                                                                                                                                                                                                                                                                                                                                                                                                                                                                                  | 0.01-10      | K-290LorR<br>Splasl                                                                                                                                                                                                 | 9-OP-28<br>9-OP-48<br>hes Availab        | 26"<br>32"<br>Ie on All 3 Sides                       |
| 4-OP-18                                                                                                                                                                                                                                                                                                                                                                                                                                                                                                                                                                                                                                                                                                                                                                                                                                                                                                                                                                                                                                                                                                                                                                                                                                                                                                                                                                                                                                                                                                                                                                                                                                                                                                                                                                                                                                                                                                                                                                                                                                                         | nomy         | K-298<br>K-299                                                                                                                                                                                                      | 9-OP-20<br>9-OP-40<br>9-OP-28<br>9-OP-48 | 26"<br>32"<br>26"<br>32"                              |
| SERVICE & MOP SINK ACCESSORII   Image: Strain Strai | eel<br>Hose  |                                                                                                                                                                                                                     |                                          |                                                       |