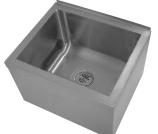

# STAINLESS STEEL

9-OP-20 Shown

9-OP-40 Shown

Notched Out Front Allows Ease of Emptying Mop Bucket Item #: \_\_\_\_\_ Qty #: \_\_\_\_\_

Model #:\_\_\_\_\_

Project #:\_\_\_\_\_

#### FEATURES:

Floor mounted unit eliminates the need of lifting heavy containers. Tile edge furnished on the rear.

Bowls rectangular in design for increased capacity.

#### **CONSTRUCTION:**

All TIG welded. Welded areas blended to match adjacent surfaces and to a satin finish.

#### **MATERIAL:**

16 Gauge type "304" series stainless steel sink bowl.18 Gauge type "304" series stainless steel sink apron.

| STANDING UNITS<br>FEATURES:<br>Leg mounted design.<br>High back splash.<br>CONSTRUCTION:<br>All TIG welded.                                                                                                                                                                                                                                                                                                                                                                                                                                                                                                                                                                                                                                                                                                                                                                                                                                                                                                                                                                                                                                                                                                                                                                                                                                                                                                                                                                                                                                                                                                                                                                                                                                                                                                                                                                                                                                                                                                                                                     | Conventional | 16" HIGH SIDE & BACK<br>SPLASHES FOR<br>9-OP SERIES MOP SINKS<br>16 Gauge, 300 Series Stainless Steel<br>Available with Back & Left Side,<br>Back & Right Side or Back & Both Sides<br>(Mounting Hardware Included) |                                          |                                                       |
|-----------------------------------------------------------------------------------------------------------------------------------------------------------------------------------------------------------------------------------------------------------------------------------------------------------------------------------------------------------------------------------------------------------------------------------------------------------------------------------------------------------------------------------------------------------------------------------------------------------------------------------------------------------------------------------------------------------------------------------------------------------------------------------------------------------------------------------------------------------------------------------------------------------------------------------------------------------------------------------------------------------------------------------------------------------------------------------------------------------------------------------------------------------------------------------------------------------------------------------------------------------------------------------------------------------------------------------------------------------------------------------------------------------------------------------------------------------------------------------------------------------------------------------------------------------------------------------------------------------------------------------------------------------------------------------------------------------------------------------------------------------------------------------------------------------------------------------------------------------------------------------------------------------------------------------------------------------------------------------------------------------------------------------------------------------------|--------------|---------------------------------------------------------------------------------------------------------------------------------------------------------------------------------------------------------------------|------------------------------------------|-------------------------------------------------------|
| Welded areas blended to match<br>adjacent surfaces and to a<br>satin finish.                                                                                                                                                                                                                                                                                                                                                                                                                                                                                                                                                                                                                                                                                                                                                                                                                                                                                                                                                                                                                                                                                                                                                                                                                                                                                                                                                                                                                                                                                                                                                                                                                                                                                                                                                                                                                                                                                                                                                                                    | 8-OP-16      | MODEL<br>K-288LorR                                                                                                                                                                                                  | Fits Units:<br>9-OP-20<br>9-OP-40        | Height Above<br>Finished Floor (A.F.F.)<br>26"<br>32" |
| MATERIAL:<br>Heavy gauge type "304" series<br>stainless steel.                                                                                                                                                                                                                                                                                                                                                                                                                                                                                                                                                                                                                                                                                                                                                                                                                                                                                                                                                                                                                                                                                                                                                                                                                                                                                                                                                                                                                                                                                                                                                                                                                                                                                                                                                                                                                                                                                                                                                                                                  | 0.01-10      | K-290LorR<br>Splasl                                                                                                                                                                                                 | 9-OP-28<br>9-OP-48<br>hes Availab        | 26"<br>32"<br>Ie on All 3 Sides                       |
| 4-OP-18                                                                                                                                                                                                                                                                                                                                                                                                                                                                                                                                                                                                                                                                                                                                                                                                                                                                                                                                                                                                                                                                                                                                                                                                                                                                                                                                                                                                                                                                                                                                                                                                                                                                                                                                                                                                                                                                                                                                                                                                                                                         | nomy         | K-298<br>K-299                                                                                                                                                                                                      | 9-OP-20<br>9-OP-40<br>9-OP-28<br>9-OP-48 | 26"<br>32"<br>26"<br>32"                              |
| SERVICE & MOP SINK ACCESSORII   Image: Strain Strai | eel<br>Hose  |                                                                                                                                                                                                                     |                                          |                                                       |