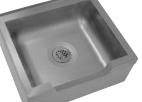

# STAINLESS STEEL

9-OP-20 Shown

9-OP-40 Shown

Notched Out Front Allows Ease of Emptying Mop Bucket Item #: \_\_\_\_\_ Qty #: \_\_\_\_\_

Model #:\_\_\_\_\_

Project #:\_\_\_\_\_

#### FEATURES:

Floor mounted unit eliminates the need of lifting heavy containers. Tile edge furnished on the rear.

Bowls rectangular in design for increased capacity.

#### **CONSTRUCTION:**

All TIG welded. Welded areas blended to match adjacent surfaces and to a satin finish.

#### **MATERIAL:**

16 Gauge type "304" series stainless steel sink bowl.18 Gauge type "304" series stainless steel sink apron.

| STANDING UNITS<br>FEATURES:<br>Leg mounted design.<br>High back splash.<br>CONSTRUCTION:<br>All TIG welded.                                                                                                                                                                                                                                                                                                                                                                                                                                                                                                                                                                                                                                                                                                                                                                                                                                                                                                                                                                                                                                                                                                                                                                                                                                                                                                                                                                                                                                                                                                                                                                                                                                                                                                                                                                                                                                                                                                                                                     | Conventional | 16" HIGH SIDE & BACK<br>SPLASHES FOR<br>9-OP SERIES MOP SINKS<br>16 Gauge, 300 Series Stainless Steel<br>Available with Back & Left Side,<br>Back & Right Side or Back & Both Sides<br>(Mounting Hardware Included) |                                          |                                                       |
|-----------------------------------------------------------------------------------------------------------------------------------------------------------------------------------------------------------------------------------------------------------------------------------------------------------------------------------------------------------------------------------------------------------------------------------------------------------------------------------------------------------------------------------------------------------------------------------------------------------------------------------------------------------------------------------------------------------------------------------------------------------------------------------------------------------------------------------------------------------------------------------------------------------------------------------------------------------------------------------------------------------------------------------------------------------------------------------------------------------------------------------------------------------------------------------------------------------------------------------------------------------------------------------------------------------------------------------------------------------------------------------------------------------------------------------------------------------------------------------------------------------------------------------------------------------------------------------------------------------------------------------------------------------------------------------------------------------------------------------------------------------------------------------------------------------------------------------------------------------------------------------------------------------------------------------------------------------------------------------------------------------------------------------------------------------------|--------------|---------------------------------------------------------------------------------------------------------------------------------------------------------------------------------------------------------------------|------------------------------------------|-------------------------------------------------------|
| Welded areas blended to match<br>adjacent surfaces and to a<br>satin finish.                                                                                                                                                                                                                                                                                                                                                                                                                                                                                                                                                                                                                                                                                                                                                                                                                                                                                                                                                                                                                                                                                                                                                                                                                                                                                                                                                                                                                                                                                                                                                                                                                                                                                                                                                                                                                                                                                                                                                                                    | 8-OP-16      | MODEL<br>K-288LorR                                                                                                                                                                                                  | Fits Units:<br>9-OP-20<br>9-OP-40        | Height Above<br>Finished Floor (A.F.F.)<br>26"<br>32" |
| MATERIAL:<br>Heavy gauge type "304" series<br>stainless steel.                                                                                                                                                                                                                                                                                                                                                                                                                                                                                                                                                                                                                                                                                                                                                                                                                                                                                                                                                                                                                                                                                                                                                                                                                                                                                                                                                                                                                                                                                                                                                                                                                                                                                                                                                                                                                                                                                                                                                                                                  | 0.01-10      | K-290LorR<br>Splasl                                                                                                                                                                                                 | 9-OP-28<br>9-OP-48<br>hes Availab        | 26"<br>32"<br>Ie on All 3 Sides                       |
| 4-OP-18                                                                                                                                                                                                                                                                                                                                                                                                                                                                                                                                                                                                                                                                                                                                                                                                                                                                                                                                                                                                                                                                                                                                                                                                                                                                                                                                                                                                                                                                                                                                                                                                                                                                                                                                                                                                                                                                                                                                                                                                                                                         | nomy         | K-298<br>K-299                                                                                                                                                                                                      | 9-OP-20<br>9-OP-40<br>9-OP-28<br>9-OP-48 | 26"<br>32"<br>26"<br>32"                              |
| SERVICE & MOP SINK ACCESSORII   Image: Strain Strai | eel<br>Hose  |                                                                                                                                                                                                                     |                                          |                                                       |