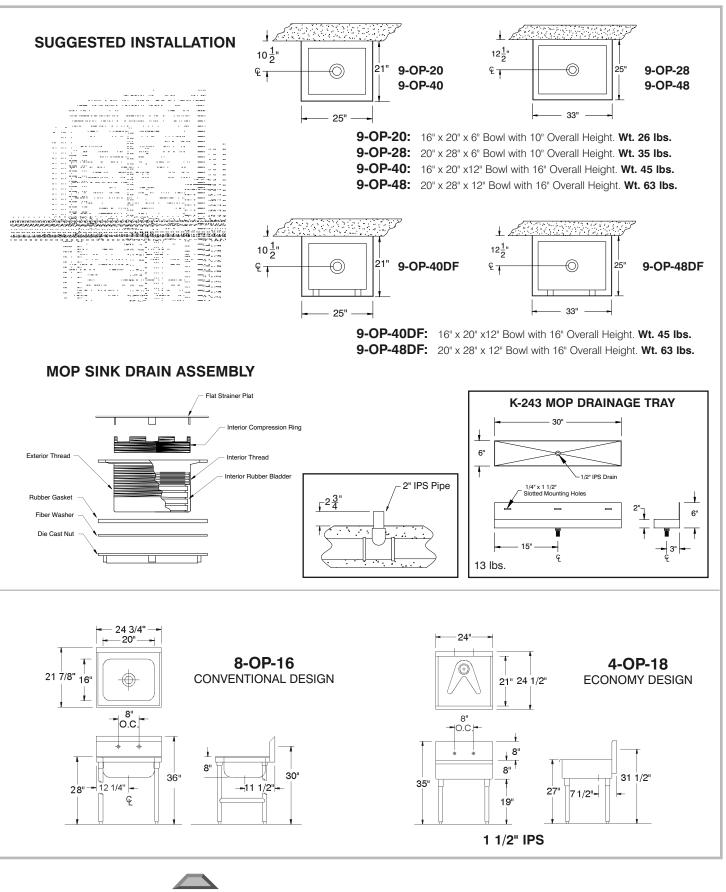

# STAINLESS STEEL

9-OP-20 Shown

9-OP-40 Shown

Notched Out Front Allows Ease of Emptying Mop Bucket Item #: \_\_\_\_\_ Qty #: \_\_\_\_\_

Model #:\_\_\_\_\_

Project #:\_\_\_\_\_

#### FEATURES:

Floor mounted unit eliminates the need of lifting heavy containers. Tile edge furnished on the rear.

Bowls rectangular in design for increased capacity.

#### **CONSTRUCTION:**

All TIG welded. Welded areas blended to match adjacent surfaces and to a satin finish.

#### **MATERIAL:**

16 Gauge type "304" series stainless steel sink bowl.18 Gauge type "304" series stainless steel sink apron.

| STANDING UNITS<br>FEATURES:<br>Leg mounted design.<br>High back splash.<br>CONSTRUCTION:<br>All TIG welded.                                                                                                                                                                                                                                                                                                                                                                                                                                                                                                                                                                                                                                                                                                                                                                                                                                                                                                                                                                                                                                                                                                                                                                                                                                                                                                                                                                                                                                                                                                                                                                                                                                                                                                                                                                                                                                                                                                                                                     | Conventional | 16" HIGH SIDE & BACK<br>SPLASHES FOR<br>9-OP SERIES MOP SINKS<br>16 Gauge, 300 Series Stainless Steel<br>Available with Back & Left Side,<br>Back & Right Side or Back & Both Sides<br>(Mounting Hardware Included) |                                          |                                                       |
|-----------------------------------------------------------------------------------------------------------------------------------------------------------------------------------------------------------------------------------------------------------------------------------------------------------------------------------------------------------------------------------------------------------------------------------------------------------------------------------------------------------------------------------------------------------------------------------------------------------------------------------------------------------------------------------------------------------------------------------------------------------------------------------------------------------------------------------------------------------------------------------------------------------------------------------------------------------------------------------------------------------------------------------------------------------------------------------------------------------------------------------------------------------------------------------------------------------------------------------------------------------------------------------------------------------------------------------------------------------------------------------------------------------------------------------------------------------------------------------------------------------------------------------------------------------------------------------------------------------------------------------------------------------------------------------------------------------------------------------------------------------------------------------------------------------------------------------------------------------------------------------------------------------------------------------------------------------------------------------------------------------------------------------------------------------------|--------------|---------------------------------------------------------------------------------------------------------------------------------------------------------------------------------------------------------------------|------------------------------------------|-------------------------------------------------------|
| Welded areas blended to match<br>adjacent surfaces and to a<br>satin finish.                                                                                                                                                                                                                                                                                                                                                                                                                                                                                                                                                                                                                                                                                                                                                                                                                                                                                                                                                                                                                                                                                                                                                                                                                                                                                                                                                                                                                                                                                                                                                                                                                                                                                                                                                                                                                                                                                                                                                                                    | 8-OP-16      | MODEL<br>K-288LorR                                                                                                                                                                                                  | Fits Units:<br>9-OP-20<br>9-OP-40        | Height Above<br>Finished Floor (A.F.F.)<br>26"<br>32" |
| MATERIAL:<br>Heavy gauge type "304" series<br>stainless steel.                                                                                                                                                                                                                                                                                                                                                                                                                                                                                                                                                                                                                                                                                                                                                                                                                                                                                                                                                                                                                                                                                                                                                                                                                                                                                                                                                                                                                                                                                                                                                                                                                                                                                                                                                                                                                                                                                                                                                                                                  | 0.01-10      | K-290LorR<br>Splasl                                                                                                                                                                                                 | 9-OP-28<br>9-OP-48<br>hes Availab        | 26"<br>32"<br>Ie on All 3 Sides                       |
| 4-OP-18                                                                                                                                                                                                                                                                                                                                                                                                                                                                                                                                                                                                                                                                                                                                                                                                                                                                                                                                                                                                                                                                                                                                                                                                                                                                                                                                                                                                                                                                                                                                                                                                                                                                                                                                                                                                                                                                                                                                                                                                                                                         | nomy         | K-298<br>K-299                                                                                                                                                                                                      | 9-OP-20<br>9-OP-40<br>9-OP-28<br>9-OP-48 | 26"<br>32"<br>26"<br>32"                              |
| SERVICE & MOP SINK ACCESSORII   Image: Strain Strai | eel<br>Hose  |                                                                                                                                                                                                                     |                                          |                                                       |

## DIMENSIONS

ALL DIMENSIONS ARE TYPICAL

TOL Overall: ± .500" Interior: ± .250"

ADVANCE TABCO is constantly engaged in a program of improving our products. Therefore, we reserve the right to change specifications without prior notice. © ADVANCE TABCO, APRIL 2012