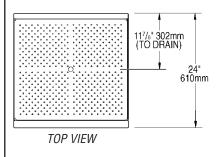

### **Design and Construction Features**

- Backsplash, sides, front panel, drain pan and perforated insert are constructed of 20 gauge type 304 stainless steel.
- Leg channels, legs and crossbracing are 16 gauge type 304 stainless steel.
- Legs are 1%" (41 mm) diameter, with stainless steel adjustable bullet feet.
- Removable insert made of perforated stainless steel.
- All models are 37" (940mm) overall height.
- 1½" (38mm) I.P.S. threaded drain with nut and washer.

## 24" (610mm)-wide Workboards

|         | iengtn |      | weignt |      |
|---------|--------|------|--------|------|
| model # | in.    | mm   | lbs.   | kg   |
| WB12-24 | 12″    | 305  | 27     | 12.2 |
| WB18-24 | 18″    | 457  | 32     | 14.5 |
| WB24-24 | 24"    | 610  | 37     | 16.8 |
| WB30-24 | 30"    | 762  | 42     | 19.1 |
| WB36-24 | 36″    | 914  | 47     | 21.3 |
| WB42-24 | 42"    | 1067 | 52     | 23.6 |
| WB48-24 | 48″    | 1219 | 57     | 25.9 |