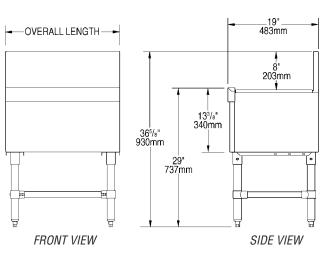

### **Design and Construction Features**

- Backsplash, sides, front panel, drain pan and perforated insert are constructed of 20 gauge type 304 stainless steel.
- Leg channels, legs and crossbracing are 16 gauge type 304 stainless steel.
- Legs are 1%" (41 mm) diameter, with stainless steel adjustable bullet feet.
- Removable insert made of perforated stainless steel.
- All models are 37" (940mm) overall height.
- 1½" (38mm) I.P.S. threaded drain with nut and washer.

## 19" (483mm)-wide Workboards

|         | ler | length |      | weight |  |
|---------|-----|--------|------|--------|--|
| model # | in. | mm     | lbs. | kg     |  |
| WB12-19 | 12″ | 305    | 25   | 11.3   |  |
| WB18-19 | 18″ | 457    | 30   | 13.6   |  |
| WB24-19 | 24" | 610    | 35   | 15.9   |  |
| WB30-19 | 30" | 762    | 40   | 18.1   |  |
| WB36-19 | 36″ | 914    | 45   | 20.4   |  |
| WB42-19 | 42" | 1067   | 50   | 22.7   |  |
| WB48-19 | 48" | 1219   | 55   | 24.9   |  |