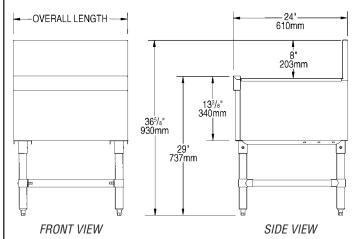

### **Design and Construction Features**

- Backsplash, sides, front panel, drain pan and perforated insert are constructed of 20 gauge type 304 stainless steel.
- Leg channels, legs and crossbracing are 16 gauge type 304 stainless steel.
- Legs are 1%" (41 mm) diameter, with stainless steel adjustable bullet feet.
- Removable insert made of perforated stainless steel.
- All models are 37" (940mm) overall height.
- 1½" (38mm) I.P.S. threaded drain with nut and washer.

## 24" (610mm)-wide Workboards

|         | iengtn |      | weignt |      |
|---------|--------|------|--------|------|
| model # | in.    | mm   | lbs.   | kg   |
| WB12-24 | 12″    | 305  | 27     | 12.2 |
| WB18-24 | 18″    | 457  | 32     | 14.5 |
| WB24-24 | 24"    | 610  | 37     | 16.8 |
| WB30-24 | 30"    | 762  | 42     | 19.1 |
| WB36-24 | 36″    | 914  | 47     | 21.3 |
| WB42-24 | 42"    | 1067 | 52     | 23.6 |
| WB48-24 | 48″    | 1219 | 57     | 25.9 |