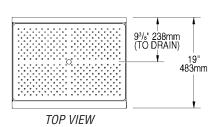

### **Design and Construction Features**

- Backsplash, sides, front panel, drain pan and perforated insert are constructed of 20 gauge type 304 stainless steel.
- Leg channels, legs and crossbracing are 16 gauge type 304 stainless steel.
- Legs are 1%" (41 mm) diameter, with stainless steel adjustable bullet feet.
- Removable insert made of perforated stainless steel.
- All models are 37" (940mm) overall height.
- 1½" (38mm) I.P.S. threaded drain with nut and washer.

## 19" (483mm)-wide Workboards

|         | ler | length |      | weight |  |
|---------|-----|--------|------|--------|--|
| model # | in. | mm     | lbs. | kg     |  |
| WB12-19 | 12″ | 305    | 25   | 11.3   |  |
| WB18-19 | 18″ | 457    | 30   | 13.6   |  |
| WB24-19 | 24" | 610    | 35   | 15.9   |  |
| WB30-19 | 30" | 762    | 40   | 18.1   |  |
| WB36-19 | 36″ | 914    | 45   | 20.4   |  |
| WB42-19 | 42" | 1067   | 50   | 22.7   |  |
| WB48-19 | 48" | 1219   | 55   | 24.9   |  |