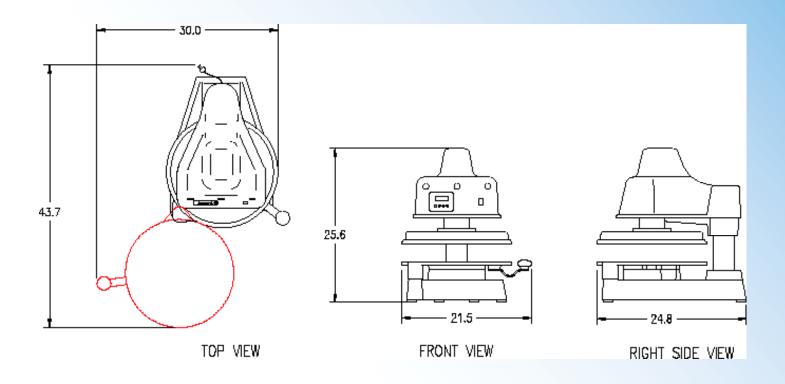

### **Dough Press Perfection**

DP3300M Electromechanical Automatic Dough Press

| ON/OFF Switch        | Yes     | Electrical Data                                                                                                               |
|----------------------|---------|-------------------------------------------------------------------------------------------------------------------------------|
| Programmable Timer   | Yes     | DP3300MA - 120v/50/60hz<br>1500w/12.5amps - NEMA 5-15P                                                                        |
| Temperature Control  | Yes     | DP3300MB - 240v/50/60hz<br>1500w/6.3 amps - NEMA 6-15P<br>DP3300MCEB - (Europe) 240v/50/60hz<br>1500w/6.3 amps - NEMA CEE 7/7 |
| Thickness Adjustment | Yes     | Shipping Weight 184lbs/83kg                                                                                                   |
| Maximum Heat         | 0-450 F | Machine Weight 145lbs/65kg                                                                                                    |

Power cord length 72"

Listed:

20281 Harvill Ave | Perris, CA 92570 t: (951) 657-0379 | t: (800) 624-6717 | f: (951) 657-4594 w: www.proluxe.com | e: info@proluxe.com