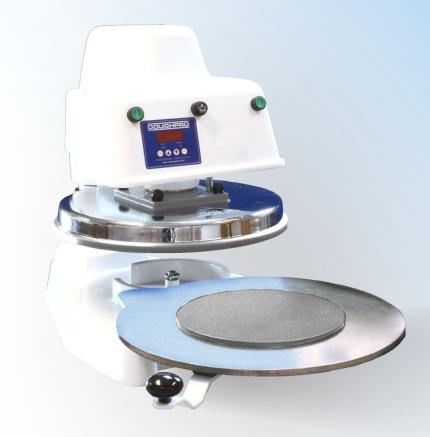

### **Dough Press Perfection**

DP3300M Electromechanical Automatic Dough Press

Our electromechanical dough press is perfect for those that do not want to pull down a handle or not worry about air compressor maintenance. This unit offers top heat to help spread dough quickly and to activate the yeast in the product. The thickness control allows you to form product paper thin to 1/4" thick. The timer function allows you to set it and create consistent product each time. Size of dough ball and the LPMI mold insert dictate the size of the crust with the raised edge.

#### Features

- Operation is entirely electromechanical.
- Size of dough ball and the LPMI mold insert dictate the size of the crust with the raised edge.
- Safe to operate and clean.
- Thickness adjustment control.
- Exclusive Proluxe embedded heating element is backed by a limited lifetime warranty.
- Digital timer and temperature controller.
- Adjustable thickness dial.