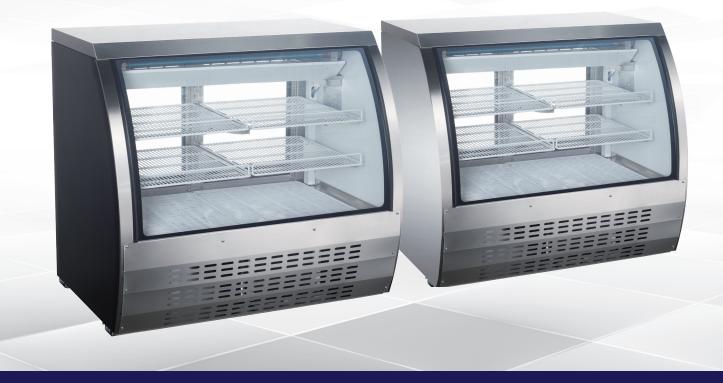

## FLOOR MODEL REFRIGERATED DISPLAY CASES - 18 CU.FT CAPACITY

Item: 50077 Model: RS-CN-0120-B Item: 50079 Model: RS-CN-0120-S

These Omcan's refrigeration units are the perfect blend of reliable and visually appealing. Keep your products fresh and in clear view of your customers with these floor model refrigerated display cases. These units give you a spacious 18 cu.ft of capacity. Bring these to your supermarket, convenience store or deli to help with impulse sales. The design will suit many establishments and keep up with all the demands of day-to-day service.

## Features:

- Interior: Aluminum liner with stainless steel floor Exterior: Black coated steel for item 50077 and stainless steel for item 50079
- Attractive curved glass with rear sliding glass doors
- Rounded corner design inside of the cabinet makes storage room easy to clean
- Temperatures range: 32° 43° (0° 6°)
- Removable installation board for easy cleaning and service
- Shelves: Adjustable heavy-duty PVC coated shelves
- LED interior lighting
- Gravity coil refrigeration system to avoid drying up and preservation of food products