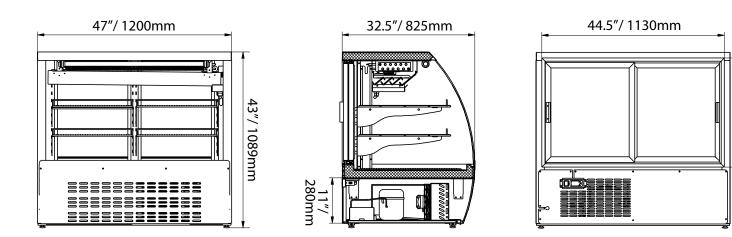

| TECHNICAL SPECIFICATION |                                         |                                                   |
|-------------------------|-----------------------------------------|---------------------------------------------------|
| ITEM NUMBER             | 50077                                   | 50079                                             |
| MODEL                   | RS-CN-0120-B                            | RS-CN-0120-S                                      |
| DESCRIPTION             | Black floor model refrigerated showcase | Stainless steel floor model refrigerated showcase |
| TEMPERATURE RANGE       | 0 - 6°C/ 32 - 43°F                      |                                                   |
| POWER                   | 1/4+                                    |                                                   |
| ELECTRICAL              | 115V/60Hz/1Ph                           |                                                   |
| AMPS                    | 2.6                                     |                                                   |
| CAPACITY                | 508L/ 18 cu.ft                          |                                                   |
| REFRIGERANT             | R290                                    |                                                   |
| NET DIMENSIONS (WDH)    | 47" x 32.5" x 43"/ 1200 x 825 x 1089 mm |                                                   |
| GROSS DIMENSIONS        | 52" x 37" x 49"/ 1320 x 940 x 1240 mm   |                                                   |
| NET WEIGHT              | 319 lbs/ 145 kgs                        |                                                   |
| GROSS WEIGHT            | 429 lbs/ 195 kgs                        |                                                   |