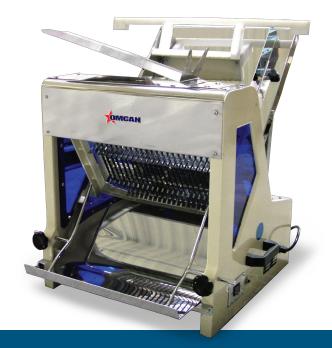

### **SLICE BREAD EFFICIENTLY**

Save time with Omcan's bread slicer. Perfect for bakeries, hotels, deli operations, and various service operations. Powered and equipped with 0.25 HP motor, these high performance machines take up very little counter space ideal for your kitchen.

#### **FEATURES**

- The slicer performs an excellent job in bakeries, or deli operations.
- Various cutting widths are available.
- Standard sizes are 1", 1/2", 3/4", 5/8", and 7/16".
- Ideal for bakery shops, hotels, delis, and various food service operations.
- Can slice loaves to a maximum of 15" long and 6" high.
- Heavy duty poly pusher and stainless steel bagger included.