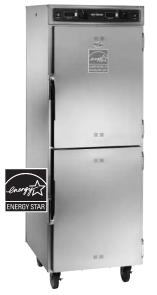

## **1200-UP SERIES** LOW TEMPERATURE HOT HOLDING CABINETS

- HALO HEAT...a controlled, uniform heat source that gently surrounds food for better appearance, taste, and longer holding life.
- Holds hot food hot...meat, poultry, fish, potatoes, casseroles, vegetables, rolls, etc.
- Dual purpose both a holding cabinet and dough proofer.
- Universal rack design accommodates standard full-size (gastronorm) pans or full-size sheet pans.
- Can be converted with side racks to accommodate shelves for full size gastronorm pans or full size sheet pans.
- Stainless steel interior resists corrosion.
- Casters provide easy mobility.
- Antimicrobial handle retards the growth of illness-causing pathogens.

Double compartment holding cabinet with 20 gauge stainless steel exterior and doors. Each individually controlled compartment has one (1) ON/OFF power switch; one (1) adjustable temperature knob with a temperature range of 60° to 200°F (16° to 93°C); one (1) indicator light; and one (1) digital display. Each compartment is equipped with two (2) universal side rails and four (4) sets of chrome plated pan slides designed to accommodate standard full-size pans. Pan supports are adjustable in sixteen (16) positions on 1-3/4" (44mm) centers. Cabinet includes one (1) set of 5" (127mm) heavy duty casters, two rigid and two swivel with brake.

□ **MODEL 1200-UP** Double compartment holding cabinet