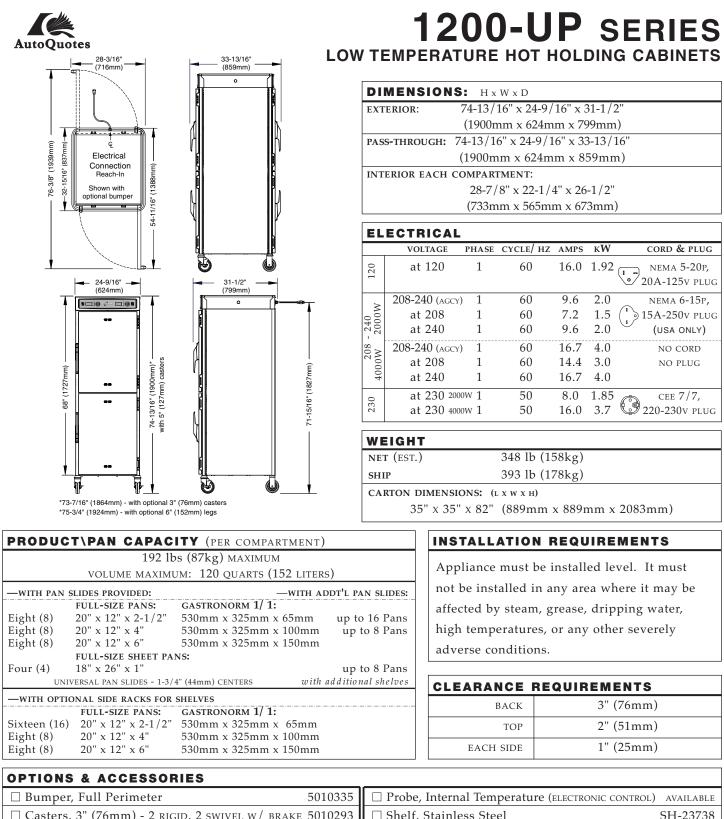

Double compartment holding cabinet with 20 gauge stainless steel exterior and doors. Each individually controlled compartment has one (1) ON/OFF power switch; one (1) adjustable temperature knob with a temperature range of 60° to 200°F (16° to 93°C); one (1) indicator light; and one (1) digital display. Each compartment is equipped with two (2) universal side rails and four (4) sets of chrome plated pan slides designed to accommodate standard full-size pans. Pan supports are adjustable in sixteen (16) positions on 1-3/4" (44mm) centers. Cabinet includes one (1) set of 5" (127mm) heavy duty casters, two rigid and two swivel with brake.