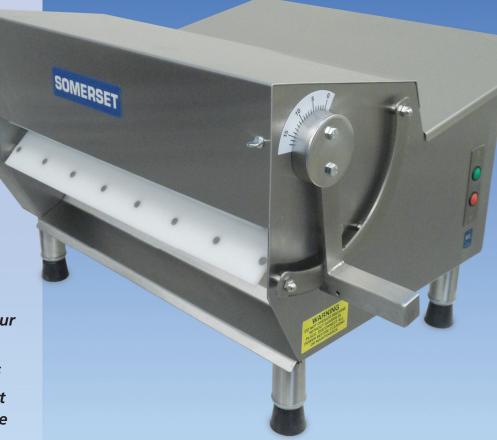

### **HIGHLIGHTS:**

- Sheets dough up to 15" (38cm) wide
- Sheets 500-600pcs. per hour
- Ships standard with synthetic, non-stick rollers
- Ergonomic design makes it easy and simple to operate
- All stainless steel construction offers safety, sanitation, speed, simplicity, durability, and low cost

The most versatile 15" (38cm) tabletop sheeter available!

The ultimate compact sheeter!

Sheets dough to a uniformed thickness in seconds!

#### **FEATURES**

- Simple handle adjustments for exact uniform dough thickness
- Synthetic rollers eliminate dough build up
- Safety sensors for automatic shutoff
- Compact design, ideal for use in limited space
- Ergonomic design for easy operation
- Convenient side operation
- Maintenance free drive mechanism
- Drive mechanism isolated from roller area
- Safe, simple, easy to operate, easy to clean
- Sanitary, heavy duty, all stainless steel welded construction
- Spring loaded scrapers readily removable for easy cleaning