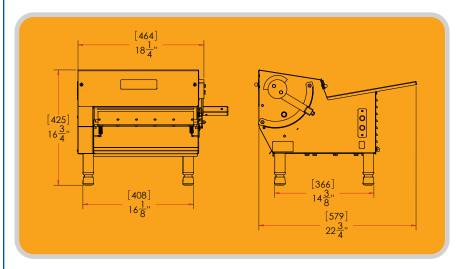

#### **SPECIFICATIONS**

(Specifications subject to change without notice)

Rollers: 3.5" (9cm) dia. by 15" (38cm) length

**Scrapers:** Synthetic, Spring Loaded, Removable

**Bearings:** Sealed Ball Bearings, Permanently

Lubricated

**Gear Motor:** Heavy Duty 1/2 HP, Maintenance Free, Single Phase, 115v/60Hz or 220v/50Hz

Finishing: All Stainless Steel

Legs: 4" Adjustable, Stainless Steel

**Weight:** 115lbs (52Kgr)

**Shipping Weight:** 150lbs (68Kgr)