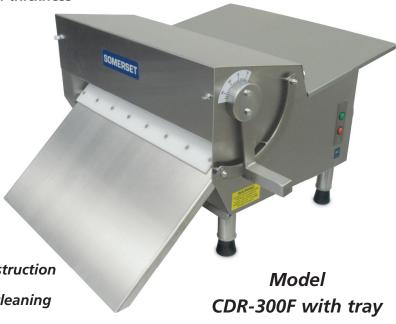

# **DOUGH SHEETER**

**CDR-300** 

CDR-300 SYNTHETIC ROLLERS

**CDR-300M METALLIC ROLLERS** 